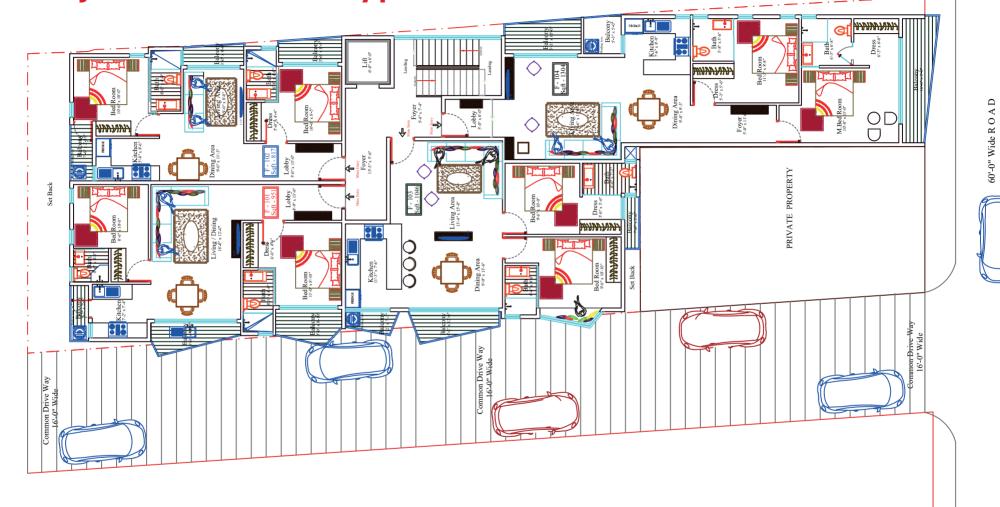

## **Project Details and Typical Floor Plan**

Basement floor parking and commercial area

Ground floor commercial area

Near By Location: Forum Mall 4km, Garuda Mall 3km, MG Road 3km

# Flat 101 Layout

# Flat 102 Layout

## Flat 103 Layout

## Flat 104 Layout

Flat 104 - 1304 Sqft.