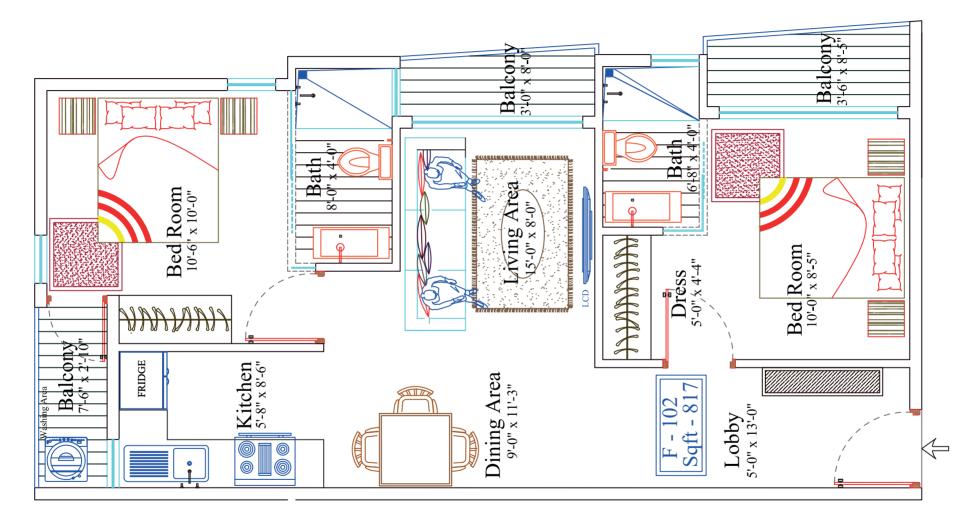

ment with nestled amidst picturesque surroundings & family friendly amenities.





# PROPOSED RESIDENTIAL APARTMENT

At #112, Bazaar Street, Austin town, Neelasandra, Bangalore - 560047, Karnataka, India

## **Basement Floor Plan**



AARZAN FAZZA by AARZAN Developers is the residential / Commercial apartment

Project located at #112, Bazaar Street, Austin town, Neelasandra, Bangalore.

Each flat at AARZAN FAZZA consist of different 2 BHK sizes , each smartly designed with elegance quality.

It is designed to those who likes to live in calm and quite location.



## **Project Details and Typical Floor Plan**



Basement floor parking and commercial area

Ground floor commercial area

Near By Location: Forum Mall 4km, Garuda Mall 3km, MG Road 3km



# Flat 101 Layout



# Flat 102 Layout





## Flat 103 Layout





## Flat 104 Layout



Flat 104 - 1304 Sqft.



# Helping you enjoy your home

At AARZAN FAZZA, we treat all our residents as part of the AARZAN family.

We wish every residents a peaceful stay in their homes. However, managing and maintaining a home becomes a time-consuming process unless handled by professionals. To this end, we outsource all maintenance work to professional Property Management Companies; enabling hassle-free upkeep of the property.

## **Specifications**

#### **STRUCTURE**

RCC framed structure with columns and beams. Walls of concrete solid blocks plastered on both sides.

#### **FLOORING**

Lobby areas, stair case and lift will be provided with granite & vitrified flooring. Living area and bedrooms will be provided with vitrified flooring.