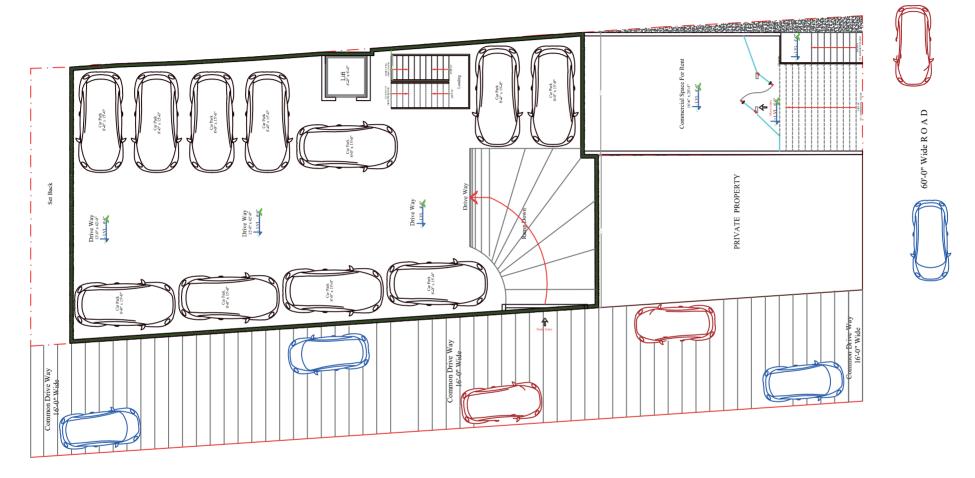

## **Basement Floor Plan**

AARZAN FAZZA by AARZAN Developers is the residential / Commercial apartment

Project located at #112, Bazaar Street, Austin town, Neelasandra, Bangalore.

Each flat at AARZAN FAZZA consist of different 2 BHK sizes , each smartly designed with elegance quality.

## **Project Details and Typical Floor Plan**

Basement floor parking and commercial area

Ground floor commercial area

Near By Location: Forum Mall 4km, Garuda Mall 3km, MG Road 3km