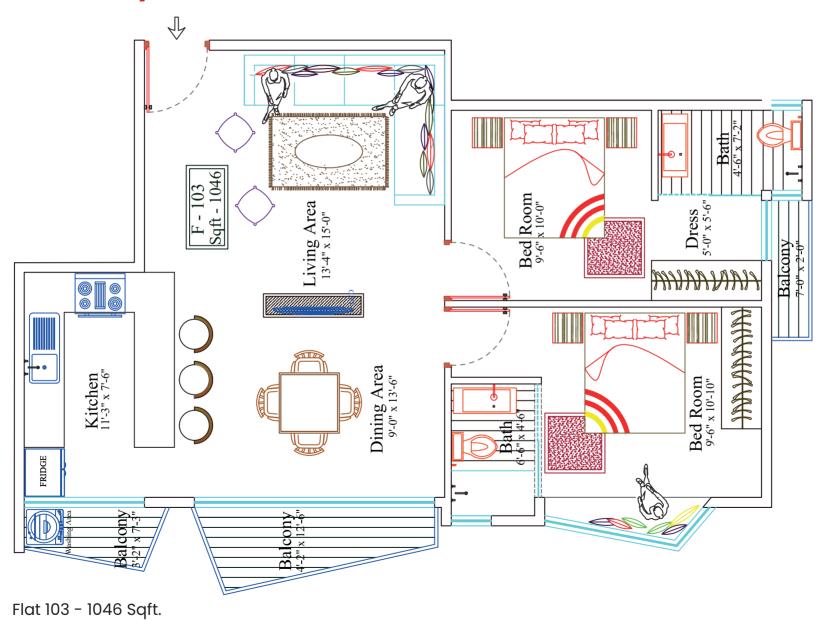

picturesque surroundings & family friendly amenities.





# PROPOSED RESIDENTIAL APARTMENT

At #112, Bazaar Street, Austin town, Neelasandra, Bangalore - 560047, Karnataka, India

## **Basement Floor Plan**



AARZAN FAZZA by AARZAN Developers is the residential / Commercial apartment

Project located at #112, Bazaar Street, Austin town, Neelasandra, Bangalore.

Each flat at AARZAN FAZZA consist of different 2 BHK sizes , each smartly designed with elegance quality.

It is designed to those who likes to live in calm and quite location.



## **Project Details and Typical Floor Plan**



Basement floor parking and commercial area

Ground floor commercial area

Near By Location: Forum Mall 4km, Garuda Mall 3km, MG Road 3km



# Flat 101 Layout



# Flat 102 Layout





## Flat 103 Layout





## Flat 104 Layout



Flat 104 - 1304 Sqft.



# Helping you enjoy your home

At AARZAN FAZZA, we treat all our residents as part of the AARZAN family.

We wish every residents a peaceful stay in their homes. However, managing and maintaining a home becomes a time-consuming process unless handled by professionals. To this end, we outsource all maintenance work to professional Property Management Companies; enabling hassle-free upkeep of the property.

## **Specifications**

#### **STRUCTURE**

RCC framed structure with columns and beams. Walls of concrete solid blocks plastered on both sides.

#### **FLOORING**

Lobby areas, stair case and lift will be provided with granite & vitrified flooring. Living area and bedrooms will be provided with vitrified flooring. Antiskid ceramic tiles i