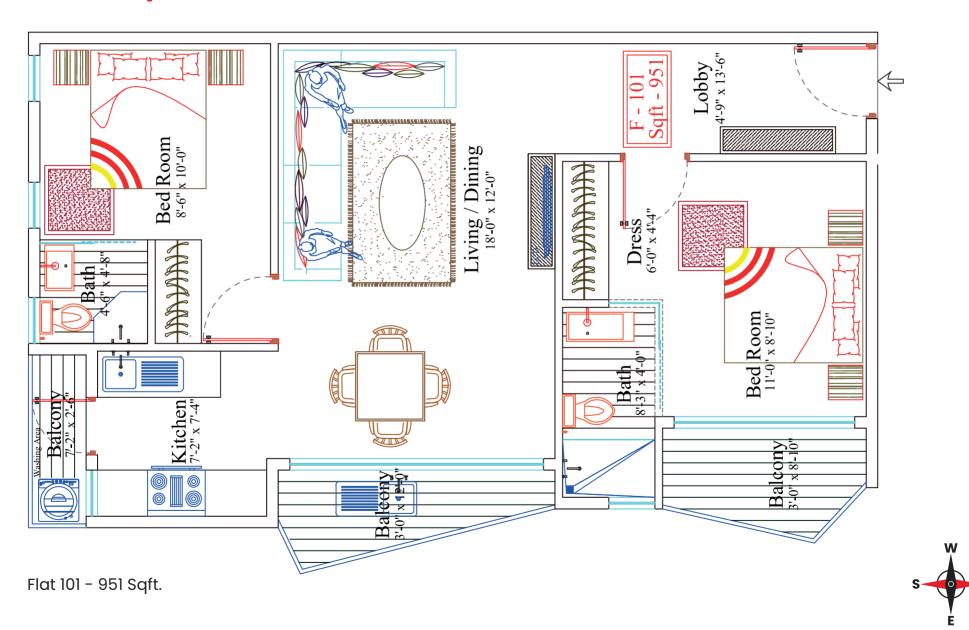

s a residential apartment with nestled amidst picturesque surroundings & family friendly amenities.





# PROPOSED RESIDENTIAL APARTMENT

At #112, Bazaar Street, Austin town, Neelasandra, Bangalore - 560047, Karnataka, India

## **Basement Floor Plan**



AARZAN FAZZA by AARZAN Developers is the residential / Commercial apartment

Project located at #112, Bazaar Street, Austin town, Neelasandra, Bangalore.

Each flat at AARZAN FAZZA consist of different 2 BHK sizes , each smartly designed with elegance quality.

It is designed to those who likes to live in calm and quite location.



## **Project Details and Typical Floor Plan**



Basement floor parking and commercial area

Ground floor commercial area

Near By Location: Forum Mall 4km, Garuda Mall 3km, MG Road 3km



# Flat 101 Layout



# Flat 102 Layout





## Flat 103 Layout





## Flat 104 Layout



Flat 104 - 1304 Sqft.



# Helping you enjoy your home

At AARZAN FAZZA, we treat all our residents as part of the AARZAN family.

We wish every residents a peaceful stay in their homes. However, managing and maintaining a home becomes a time-consuming process unless handled by professionals. To this end, we outsource all maintenance work to professional Property Management Companies; enabling hassle-free upkeep of the property.

## **Specifications**

#### **STRUCTURE**

RCC framed structure with columns and beams. Walls of concrete solid blocks plastered on both sides.

#### **FLOORING**

Lobby areas, stair case and lift will be provided with granite & vitrified flooring. Living area and bedrooms will be provided with