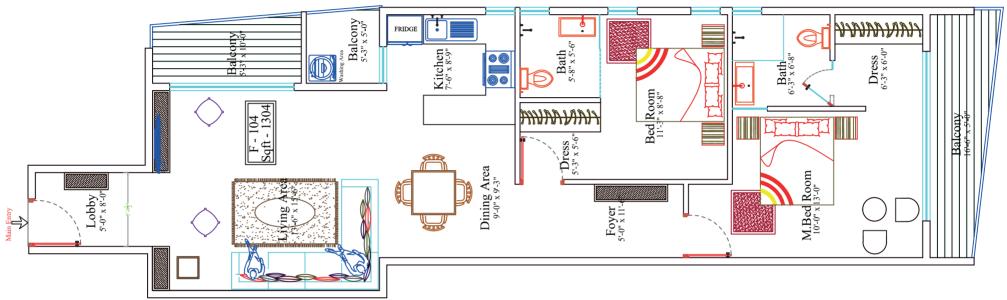

s & family friendly amenities.





# PROPOSED RESIDENTIAL APARTMENT

At #112, Bazaar Street, Austin town, Neelasandra, Bangalore - 560047, Karnataka, India

## **Basement Floor Plan**



AARZAN FAZZA by AARZAN Developers is the residential / Commercial apartment

Project located at #112, Bazaar Street, Austin town, Neelasandra, Bangalore.

Each flat at AARZAN FAZZA consist of different 2 BHK sizes , each smartly designed with elegance quality.

It is designed to those who likes to live in calm and quite location.



## **Project Details and Typical Floor Plan**



Basement floor parking and commercial area

Ground floor commercial area

Near By Location: Forum Mall 4km, Garuda Mall 3km, MG Road 3km



# Flat 101 Layout



# Flat 102 Layout





## Flat 103 Layout





## Flat 104 Layout



Flat 104 - 1304 Sqft.



# Helping you enjoy your home

At AARZAN FAZZA, we treat all our residents as part of the AARZAN family.

We wish every residents a peaceful stay in their homes. However, managing and maintaining a home becomes a time-consuming process unless handled by professionals. To this end, we outsource all maintenance work to professional Property Management Companies; enabling hassle-free upkeep of the property.

## **Specifications**

#### **STRUCTURE**

RCC framed structure with columns and beams. Walls of concrete solid blocks plastered on both sides.

#### **FLOORING**

Lobby areas, stair case and lift will be provided with granite & vitrified flooring. Living area and bedrooms will be provided with vitrified flooring. Antiskid ceramic tiles in toilets

#### **DOORS*